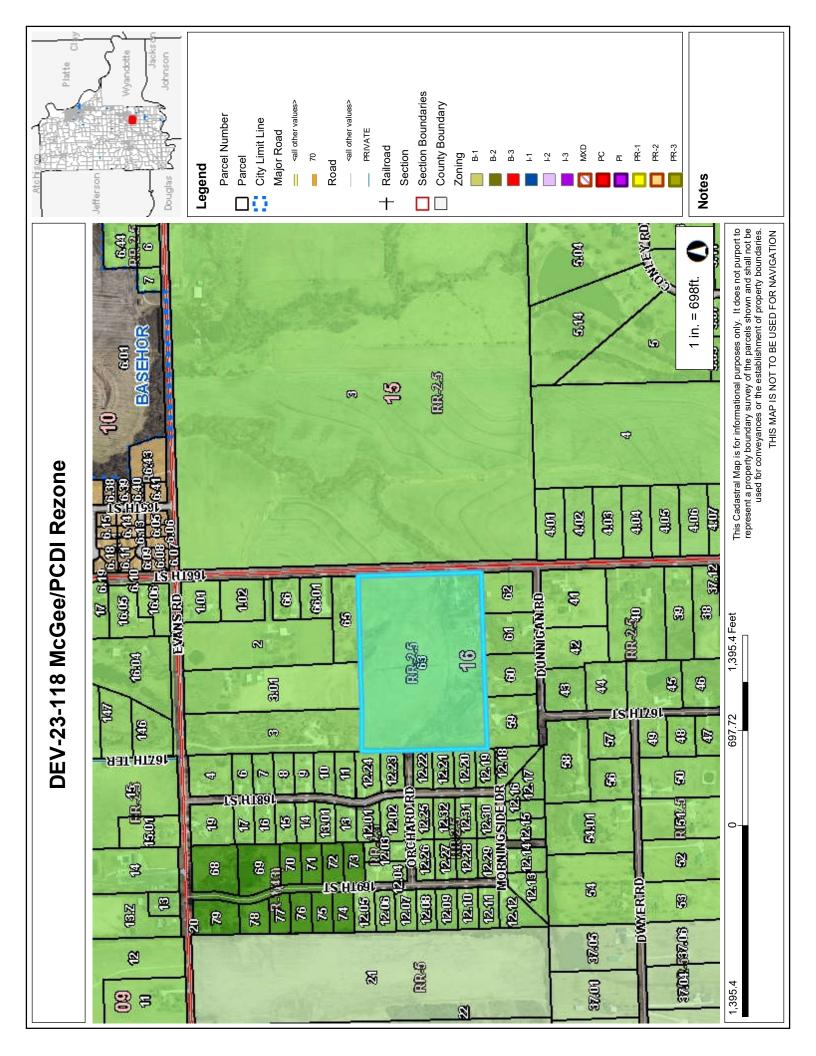

#### VII. FORMAL BOARD ACTION:

- a) Consider a motion to approve Resolution 2023-32, a special use permit for Tri-Hull Crane Rental.
- b) Consider a motion to approve Resolution 2023-33, a rezoning from RR-2.5 to R-1(43) located at 17679 166<sup>th</sup> Street.
- c) Consider a motion to approve Resolution 2023-34, a rezoning from RR-2.5 to RR-1(43) located at 16271 Evans Road.
- VIII. PRESENTATIONS AND DISCUSSION ITEMS: presentations are materials of general concern where no action or vote is requested or anticipated.
  - IX. ADDITIONAL PUBLIC COMMENT IF NEEDED
  - X. ADJOURNMENT