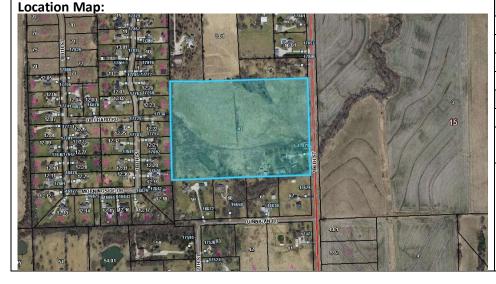

#### VII. FORMAL BOARD ACTION:

- a) Consider a motion to approve Resolution 2023-32, a special use permit for Tri-Hull Crane Rental.
- b) Consider a motion to approve Resolution 2023-33, a rezoning from RR-2.5 to R-1(43) located at 17679 166<sup>th</sup> Street.
- c) Consider a motion to approve Resolution 2023-34, a rezoning from RR-2.5 to RR-1(43) located at 16271 Evans Road.
- VIII. PRESENTATIONS AND DISCUSSION ITEMS: presentations are materials of general concern where no action or vote is requested or anticipated.
  - IX. ADDITIONAL PUBLIC COMMENT IF NEEDED
  - X. ADJOURNMENT