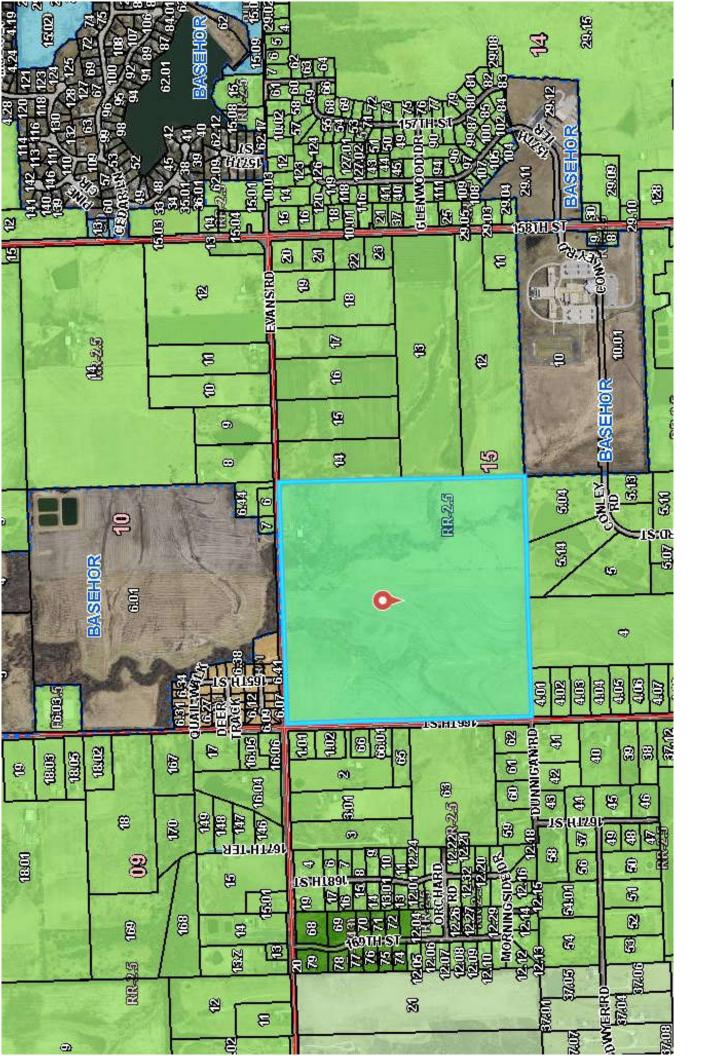

#### VII. FORMAL BOARD ACTION:

- a) Consider a motion to approve Resolution 2023-32, a special use permit for Tri-Hull Crane Rental.
- b) Consider a motion to approve Resolution 2023-33, a rezoning from RR-2.5 to R-1(43) located at 17679 166<sup>th</sup> Street.
- c) Consider a motion to approve Resolution 2023-34, a rezoning from RR-2.5 to RR-1(43) located at 16271 Evans Road.
- VIII. PRESENTATIONS AND DISCUSSION ITEMS: presentations are materials of general concern where no action or vote is requested or anticipated.
  - IX. ADDITIONAL PUBLIC COMMENT IF NEEDED
  - X. ADJOURNMENT