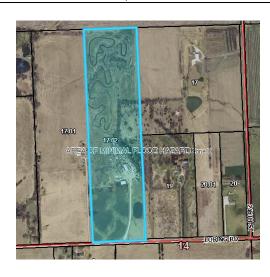

#### VII. FORMAL BOARD ACTION:

- a) Consider a motion to approve Resolution 2023-32, a special use permit for Tri-Hull Crane Rental.
- b) Consider a motion to approve Resolution 2023-33, a rezoning from RR-2.5 to R-1(43) located at 17679 166<sup>th</sup> Street.
- c) Consider a motion to approve Resolution 2023-34, a rezoning from RR-2.5 to RR-1(43) located at 16271 Evans Road.
- VIII. PRESENTATIONS AND DISCUSSION ITEMS: presentations are materials of general concern where no action or vote is requested or anticipated.
  - IX. ADDITIONAL PUBLIC COMMENT IF NEEDED
  - X. ADJOURNMENT