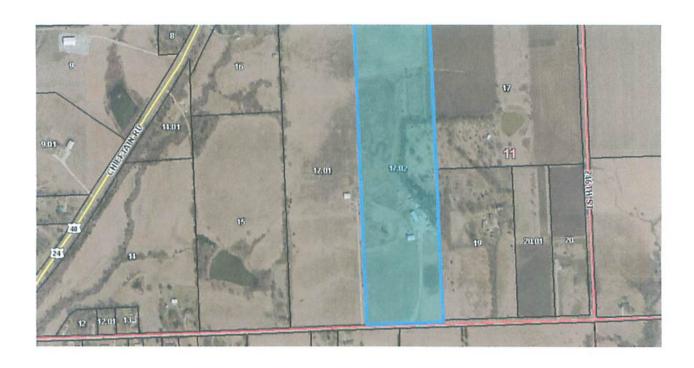

#### VII. FORMAL BOARD ACTION:

- a) Consider a motion to approve Resolution 2023-32, a special use permit for Tri-Hull Crane Rental.
- b) Consider a motion to approve Resolution 2023-33, a rezoning from RR-2.5 to R-1(43) located at 17679 166<sup>th</sup> Street.
- c) Consider a motion to approve Resolution 2023-34, a rezoning from RR-2.5 to RR-1(43) located at 16271 Evans Road.
- VIII. PRESENTATIONS AND DISCUSSION ITEMS: presentations are materials of general concern where no action or vote is requested or anticipated.
  - IX. ADDITIONAL PUBLIC COMMENT IF NEEDED
  - X. ADJOURNMENT