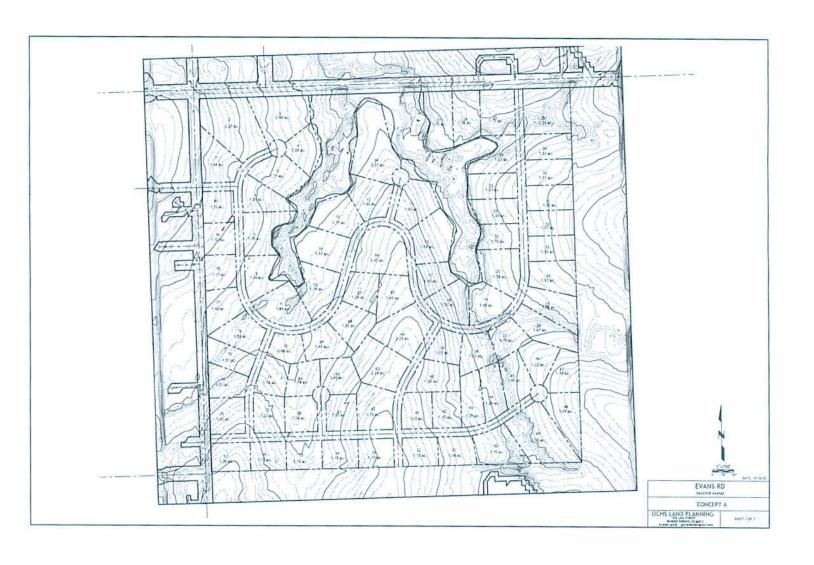

#### VII. FORMAL BOARD ACTION:

- a) Consider a motion to approve Resolution 2023-32, a special use permit for Tri-Hull Crane Rental.
- b) Consider a motion to approve Resolution 2023-33, a rezoning from RR-2.5 to R-1(43) located at 17679 166<sup>th</sup> Street.
- c) Consider a motion to approve Resolution 2023-34, a rezoning from RR-2.5 to RR-1(43) located at 16271 Evans Road.
- VIII. PRESENTATIONS AND DISCUSSION ITEMS: presentations are materials of general concern where no action or vote is requested or anticipated.
  - IX. ADDITIONAL PUBLIC COMMENT IF NEEDED
  - X. ADJOURNMENT