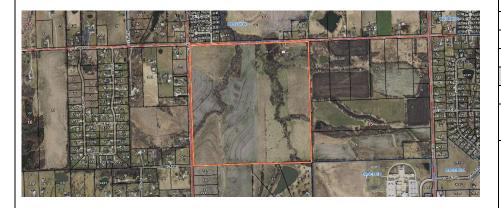

#### VII. FORMAL BOARD ACTION:

- a) Consider a motion to approve Resolution 2023-32, a special use permit for Tri-Hull Crane Rental.
- b) Consider a motion to approve Resolution 2023-33, a rezoning from RR-2.5 to R-1(43) located at 17679 166<sup>th</sup> Street.
- c) Consider a motion to approve Resolution 2023-34, a rezoning from RR-2.5 to RR-1(43) located at 16271 Evans Road.
- VIII. PRESENTATIONS AND DISCUSSION ITEMS: presentations are materials of general concern where no action or vote is requested or anticipated.
  - IX. ADDITIONAL PUBLIC COMMENT IF NEEDED
  - X. ADJOURNMENT