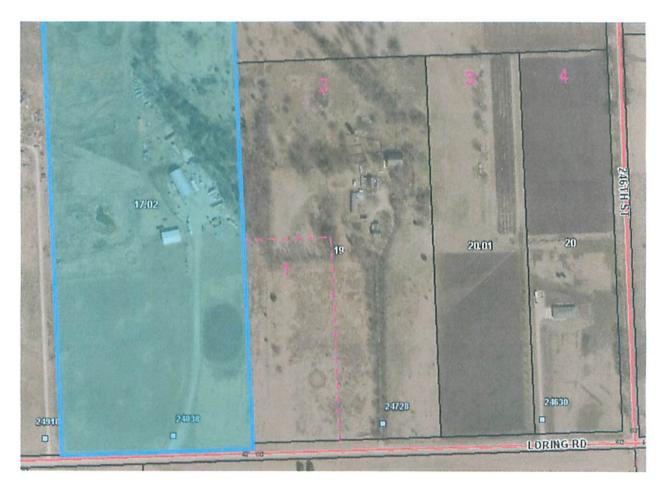

#### VII. FORMAL BOARD ACTION:

- a) Consider a motion to approve Resolution 2023-32, a special use permit for Tri-Hull Crane Rental.
- b) Consider a motion to approve Resolution 2023-33, a rezoning from RR-2.5 to R-1(43) located at 17679 166<sup>th</sup> Street.
- c) Consider a motion to approve Resolution 2023-34, a rezoning from RR-2.5 to RR-1(43) located at 16271 Evans Road.
- VIII. PRESENTATIONS AND DISCUSSION ITEMS: presentations are materials of general concern where no action or vote is requested or anticipated.
  - IX. ADDITIONAL PUBLIC COMMENT IF NEEDED
  - X. ADJOURNMENT